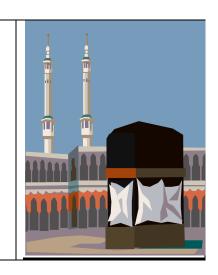

#### **TEXT:**

The Kaaba is the holiest site in Islam, and is called by names such as the House of God or the House of Allah. The Kaaba (Masjid al-Haram) is located in Mecca, Saudi Arabia. It is the most sacred and oldest Famous Cultural monuments in Islam and the world. The Quran states that the Kaaba was built by Abraham (Ibrahim in Arabic), and his son Ishmael (Ismaeel in Arabic). The Kaaba has a mosque built around it, the Masjid al-Haram.. The Kaaba is made of granite rocks. It is about 13.1 m high with sides measuring 11.03 m by 12.86 m. Inside the Kaaba, the floor is made of marble and limestone and its door is made of gold